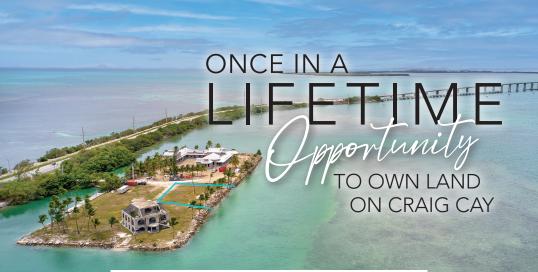

## THE MOST SPECTACULAR PRIVATE BAYFRONT ISLAND IN THE FL KEYS

Just south of Islamorada at MM72, this offering consists of 12,000 sq.ft. of land for the development of a one-of-a-kind waterfront estate with stunning Bayfront views. Build your family compound wit your own private gated entrance. There will only be 3 homes to ever occupy this historic island. New 9.737 sq.ft magnificent home to be completed south of subject property. Private man-made island from when the railroad first came through the Keys. Deep water surrounding property. A rare offering for the most discriminating buyer looking to build a one-of-a-kind Bayfront masterpiece on a historic private island in the Florida Keys.